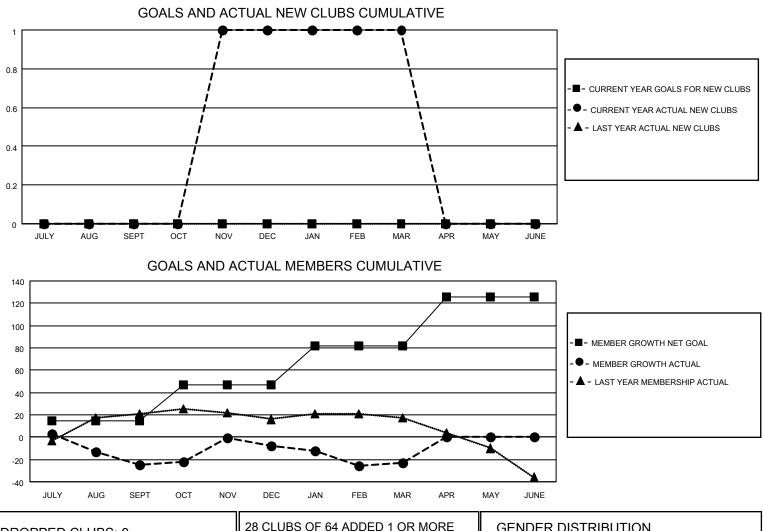

## LOCATION AUSTRALIA

District 201Q4

Results as of: 3/31/2021

| Clubs         |               |             |               | Members               |                        |                         |                                                    |  |
|---------------|---------------|-------------|---------------|-----------------------|------------------------|-------------------------|----------------------------------------------------|--|
|               | RESULTS FOR   | R 2020-2021 |               | RESULTS FOR 2020-2021 |                        |                         |                                                    |  |
| QUARTER       | NEW CLUB GOAL | NEW CLUBS   | DROPPED CLUBS | QUARTER MEM           | BER GROWTH NET<br>GOAL | MEMBER GROWTH<br>ACTUAL | DROPPED<br>MEMBERS ACTUAL<br>(including transfers) |  |
| JULY/AUG/SEPT | 0             | 0           | 0             | JULY/AUG/SEPT         | 15                     | 26                      | 45                                                 |  |
| OCT/NOV/DEC   | 0             | 1           | 0             | OCT/NOV/DEC           | 32                     | 62                      | 36                                                 |  |
| JAN/FEB/MAR   | 0             | 0           | 0             | JAN/FEB/MAR           | 35                     | 36                      | 45                                                 |  |
| APR/MAY/JUNE  | 0             | 0           | 0             | APR/MAY/JUNE          | 44                     | 0                       | 0                                                  |  |

| DROPPED CLUBS: 0 |     | 28 CLUBS OF 64 ADDED 1 OR MORE<br>NEW MEMBERS | GENDER DISTRIBUTION<br>MALE 659 (55.80%)                        |               |     |
|------------------|-----|-----------------------------------------------|-----------------------------------------------------------------|---------------|-----|
|                  |     |                                               | FEMALE                                                          | 522 (44.20%)  |     |
| DROPPED MEMBERS  |     |                                               |                                                                 | 022 (44.2070) |     |
| DECEASED         | 11  | CLICK HERE FOR CUMULATIVE                     | TOTAL FAMILY UNIT MEMBERS<br>FAMILY MEMBERS PAYING HALF<br>DUES |               | 316 |
| CLUB CANCELLED   | 0   | MEMBERSHIP DATA                               |                                                                 |               | 450 |
| OTHER            | 115 |                                               |                                                                 |               | 159 |
| TOTAL            | 126 |                                               | 0000                                                            |               |     |
|                  |     | -                                             |                                                                 |               |     |